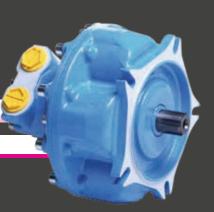

## **STELLAR** TYPE

R8M (Former IAM) Single Displacement

R8D (Former IAMD) Single Displacement Heavy Duty

**R8C (Former IAC)** Dual Displacement

**R8T** Triple Displacement

Crankshaft Radial Piston Motors
Displ: 80 - 13.000 cc/rev. - Speed: 1 to 1.000 rpm
Wide Torque Range: up to 65.000 Nm

## **SWIVELLING TYPE**

**HC** Single Displacement

**HCD** Single Displacement Heavy Duty

Crankshaft Radial Piston Motors
Displ: 40 - 2.000 cc/rev.- Speed: 10 to 2.000 rpm
High Power Density

## **HIGH-LOW Speed TYPE**

**G&GD** Single & Dual Displacement

High-low speed Crankshaft Radial Piston Motors Displ: 20 - 100 cc/rev. - speed: 10 to 2.500 rpm Wide Speed Range