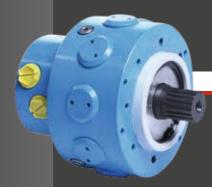

## **STELLAR** TYPE

R8M (Former IAM) Single Displacement

R8D (Former IAMD) Single Displacement Heavy Duty

**R8C (Former IAC)** Dual Displacement

**R8T** Triple Displacement

Crankshaft Radial Piston Motors
Displ: 80 - 13.000 cc/rev. - Speed: 1 to 1.000 rpm
Wide Torque Range: up to 65.000 Nm

## **SWIVELLING TYPE**

**HC** Single Displacement

**HCD** Single Displacement Heavy Duty

Crankshaft Radial Piston Motors
Displ: 40 - 2.000 cc/rev.- Speed: 10 to 2.000 rpm
High Power Density