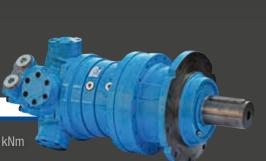

## **STELLAR** TYPE

R8M (Former IAM) Single Displacement

R8D (Former IAMD) Single Displacement Heavy Duty

**R8C (Former IAC)** Dual Displacement

**R8T** Triple Displacement

Crankshaft Radial Piston Motors
Displ: 80 - 13.000 cc/rev. - Speed: 1 to 1.000 rpm
Wide Torque Range: up to 65.000 Nm

## **SWIVELLING TYPE**

**HC** Single Displacement

**HCD** Single Displacement Heavy Duty

Crankshaft Radial Piston Motors
Displ: 40 - 2.000 cc/rev.- Speed: 10 to 2.000 rpm
High Power Density