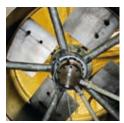

## **WHEEL DRIVE**

W Single & Dual Displacement

**RC** Single Displacement direct drive

Complete Radial Piston Wheel Motors
Displ: up to 1.750 cc/rev. - Torque: up to 8.700 Nm
High Starting Torque/Low-High speed capability, Praking & Dynamic brakes.