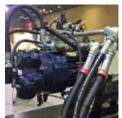

## **STELLAR** TYPE

R8M (Former IAM) Single Displacement

R8D (Former IAMD) Single Displacement Heavy Duty

**R8C (Former IAC)** Dual Displacement

**R8T** Triple Displacement

Crankshaft Radial Piston Motors
Displ: 80 - 13.000 cc/rev. - Speed: 1 to 1.000 rpm
Wide Torque Range: up to 65.000 Nm

## **SWIVELLING TYPE**

**HC** Single Displacement

**HCD** Single Displacement Heavy Duty

Crankshaft Radial Piston Motors
Displ: 40 - 2.000 cc/rev.- Speed: 10 to 2.000 rpm
High Power Density