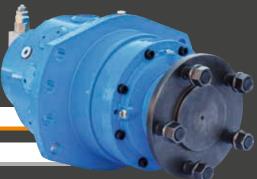

## **STELLAR** TYPE

R8M (Former IAM) Single Displacement

R8D (Former IAMD) Single Displacement Heavy Duty

**R8C (Former IAC)** Dual Displacement

**R8T** Triple Displacement

Crankshaft Radial Piston Motors
Displ: 80 - 13.000 cc/rev. - Speed: 1 to 1.000 rpm
Wide Torque Range: up to 65.000 Nm

## **SWIVELLING TYPE**

**HC** Single Displacement

**HCD** Single Displacement Heavy Duty

Crankshaft Radial Piston Motors
Displ: 40 - 2.000 cc/rev.- Speed: 10 to 2.000 rpm
High Power Density