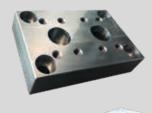

## **RADIAL PISTON & GEAR TYPE**

FD-FDM Radial piston flow dividers

FG-FGM Gear flow dividers

Flow Dividers Up to 8 sections

Disp: 20-3500 cc/rev. per section

Very high accuracy and efficiency, very wide working range. Optional: flangeable relief and anti-cavitation valve blocks.