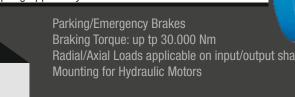

## **NEGATIVE BRAKES**

**B** Spring Applied Hydraulic Released Disk Brakes

Parking/Emergency Brakes Braking Torque: up tp 30.000 Nm Radial/Axial Loads applicable on input/output shaft Mounting for Hydraulic Motors