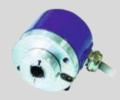

## **STELLAR** TYPE

R8M (Former IAM) Single Displacement

R8D (Former IAMD) Single Displacement Heavy Duty

**R8C (Former IAC)** Dual Displacement

**R8T** Triple Displacement

Crankshaft Radial Piston Motors
Displ: 80 - 13.000 cc/rev. - Speed: 1 to 1.000 rpm
Wide Torque Range: up to 65.000 Nm

## **SWIVELLING TYPE**

**HC** Single Displacement

**HCD** Single Displacement Heavy Duty

Crankshaft Radial Piston Motors
Displ: 40 - 2.000 cc/rev.- Speed: 10 to 2.000 rpm
High Power Density

## **HIGH-LOW Speed TYPE**

**G&GD** Single & Dual Displacement

High-low speed Crankshaft Radial Piston Motors Displ: 20 - 100 cc/rev. - speed: 10 to 2.500 rpm Wide Speed Range

## **WHEEL DRIVE**

W Single & Dual Displacement

**RC** Single Displacement direct drive

Complete Radial Piston Wheel Motors
Displ: up to 1.750 cc/rev. - Torque: up to 8.700 Nm
High Starting Torque/Low-High speed capability, Praking & Dynamic brakes.