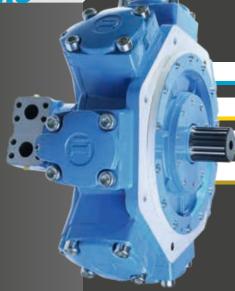

## **STELLAR** TYPE

R8M (Former IAM) Single Displacement

R8D (Former IAMD) Single Displacement Heavy Duty

**R8C (Former IAC)** Dual Displacement

**R8T** Triple Displacement

Crankshaft Radial Piston Motors
Displ: 80 - 13.000 cc/rev. - Speed: 1 to 1.000 rpm
Wide Torque Range: up to 65.000 Nm

## **SWIVELLING TYPE**

**HC** Single Displacement

**HCD** Single Displacement Heavy Duty

Crankshaft Radial Piston Motors
Displ: 40 - 2.000 cc/rev.- Speed: 10 to 2.000 rpm
High Power Density

## **HIGH-LOW Speed TYPE**

**G&GD** Single & Dual Displacement

High-low speed Crankshaft Radial Piston Motors Displ: 20 - 100 cc/rev. - speed: 10 to 2.500 rpm Wide Speed Range